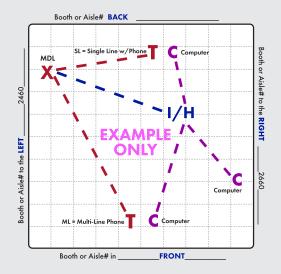

| (X)                   |                                   |                                   |                              |                    | /               | /     |

PAYMENT IN FULL IS REQUIRED PRIOR TO THE EVENT

Remit Order Form to: NRG Park - Exhibitor Services Phone Number: 832-667-3900 Mailing Address: One NRG Park Fax Number: 832-667-3901

Houston, TX 77054

| "COMMUNICATIONS" FLOORPLAN WORKSHEET |                              |               |  |  |
|--------------------------------------|------------------------------|---------------|--|--|
| Company Name:                        | Show: Houston Auto Show 2024 | Booth/Room #: |  |  |
| Center: NRG Park                     | Customer / Ref #:            |               |  |  |



# SPECIFY YOUR DESIRED LOCATION OF SERVICES

## X = MAIN DISTRIBUTION LOCATION (MDL)

The originating line(s) for service, whether overhead, a floor pocket or a column, will be delivered to a "MDL" before booth distribution. Example: Storage area, back of booth, etc. Unless specified, the default for the "MDL" will be the back of the booth or where Smart City deems the most convenient. All distribution of services to their final destination within the booth will originate from the Main Distribution Location "MDL". A per line move fee will apply to relocate services within your booth after they have been engineered and/or installed.

T = TELEPHONE/FAX

= INTERNET SERVICE

H = HUBS

PC = PATCH CABLES

**C** = COMPUTERS

Location of primary Internet Service "I", Hubs "H", Patch Cables "PC"