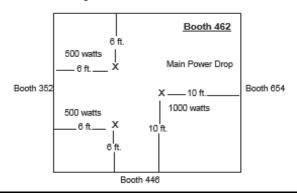

MULTIPLE OUTLET LOCATIONS: A scaled floor plan is required for orders with multiple outlet locations and/or island booths. Detailed examples are provided on the following page. If a power location or main drop in an island booth is not provided prior to show move-in, a location will be determined by NRG Park in order to maintain delivery schedules. Relocation of the service will be charged on a time & material basis.