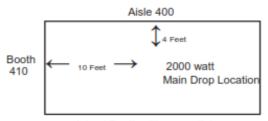

MULTIPLE OUTLET LOCATIONS: A scaled floor plan is required for orders with multiple outlet locations and/or island booths. Detailed examples are provided on the following page. If a power location or main drop in an island booth is not provided prior to show move-in, a location will be determined by NRG Park in order to maintain delivery schedules. Relocation of the service will be charged on a time & material basis.